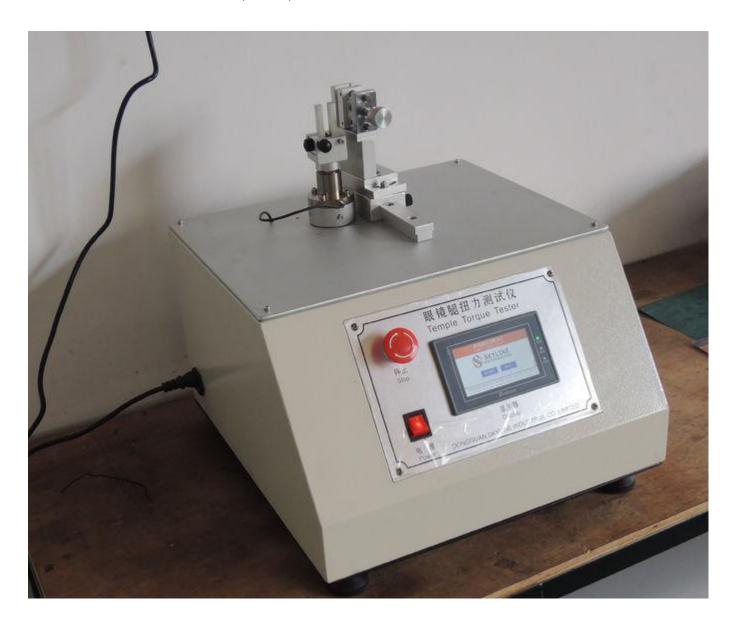

## **PLC Control Temple Torque Tester (US Voltage)**

## Introduction

Testing purposes:Determining the spectacle spring hinge has a certain durability, can withstand the opening and closing angle under a certain torsion, and the durability of repeated opening and closing, the purpose is to detect the spring life change of the spring hinge.

## **Technical parameters**

Control method: PLC
Test station: one station

3. Count setting: 0-999, 999, 999, 99. Touch screen setting

4. Angle setting: 0-90 or -90-0 degrees (normally, the left leg is set to 0-90 degrees, the right leg is set to -90 degrees to 0. The direction of the instrument is clockwise