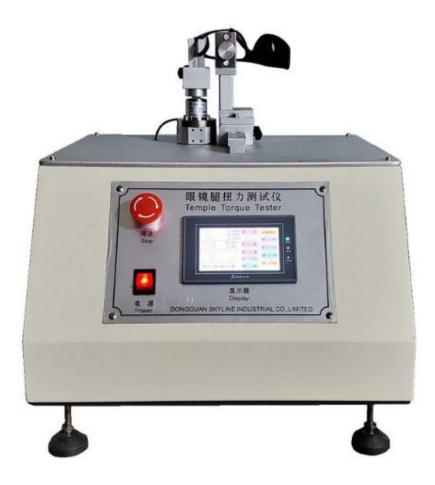

## **PLC Control Temple Torque Tester (US Voltage)**

## Introduction

Testing purposes:Determining the spectacle spring hinge has a certain durability, can withstand the opening and closing angle under a certain torsion, and the durability of repeated opening and closing, the purpose is to detect the spring life change of the spring hinge.

## **Technical parameters**

Control method: PLC
Test station: one station

3. Count setting: 0-999, 999, 999, 99. Touch screen setting

4. Angle setting: 0-90 or -90-0 degrees (normally, the left leg is set to 0-90 degrees, the right leg is set to -90 degrees to 0. The direction of the instrument is clockwise